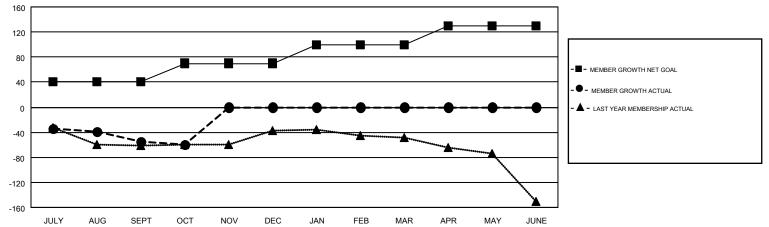

## GMT MONTHLY MEMBERSHIP PROGRESS REPORT

Multiple District 32

LOCATION: SOUTH CAROLINA

OPEN GMT:

| GMT | CA | 1 |
|-----|----|---|
|     |    | - |

Results as of: 10/31/2019

|                       | Club          | S         |               |                       | Ме                        | mbers                   |                                                    |  |
|-----------------------|---------------|-----------|---------------|-----------------------|---------------------------|-------------------------|----------------------------------------------------|--|
| RESULTS FOR 2019-2020 |               |           |               | RESULTS FOR 2019-2020 |                           |                         |                                                    |  |
| QUARTER               | NEW CLUB GOAL | NEW CLUBS | DROPPED CLUBS | QUARTER               | MEMBER GROWTH NET<br>GOAL | MEMBER GROWTH<br>ACTUAL | DROPPED<br>MEMBERS ACTUAL<br>(including transfers) |  |
| JULY/AUG/SEPT         | 1             | 0         | 0             | JULY/AUG/SEPT         | 40                        | 68                      | 115                                                |  |
| OCT/NOV/DEC           | 2             | 0         | 0             | OCT/NOV/DEC           | 30                        | 20                      | 22                                                 |  |
| JAN/FEB/MAR           | 1             | 0         | 0             | JAN/FEB/MAR           | 30                        | 0                       | 0                                                  |  |
| APR/MAY/JUNE          | 1             | 0         | 0             | APR/MAY/JUNE          | 30                        | 0                       | 0                                                  |  |