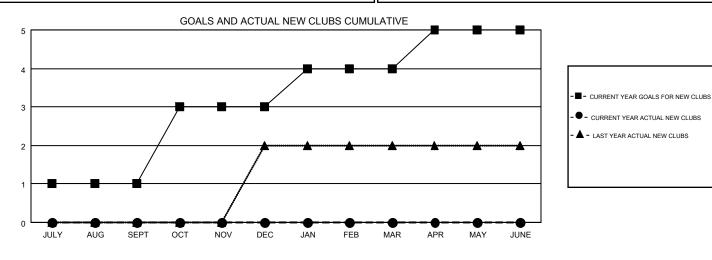

## GMT MONTHLY MEMBERSHIP PROGRESS REPORT

Multiple District 32

LOCATION: SOUTH CAROLINA

OPEN GMT:

| GMT | CA | 1 |
|-----|----|---|
|     |    | - |

Results as of: 10/31/2019

|                       | Club          | S         |               |                       | Ме                        | mbers                   |                                                    |  |
|-----------------------|---------------|-----------|---------------|-----------------------|---------------------------|-------------------------|----------------------------------------------------|--|
| RESULTS FOR 2019-2020 |               |           |               | RESULTS FOR 2019-2020 |                           |                         |                                                    |  |
| QUARTER               | NEW CLUB GOAL | NEW CLUBS | DROPPED CLUBS | QUARTER               | MEMBER GROWTH NET<br>GOAL | MEMBER GROWTH<br>ACTUAL | DROPPED<br>MEMBERS ACTUAL<br>(including transfers) |  |
| JULY/AUG/SEPT         | 1             | 0         | 0             | JULY/AUG/SEPT         | 40                        | 68                      | 115                                                |  |
| OCT/NOV/DEC           | 2             | 0         | 0             | OCT/NOV/DEC           | 30                        | 20                      | 22                                                 |  |
| JAN/FEB/MAR           | 1             | 0         | 0             | JAN/FEB/MAR           | 30                        | 0                       | 0                                                  |  |
| APR/MAY/JUNE          | 1             | 0         | 0             | APR/MAY/JUNE          | 30                        | 0                       | 0                                                  |  |